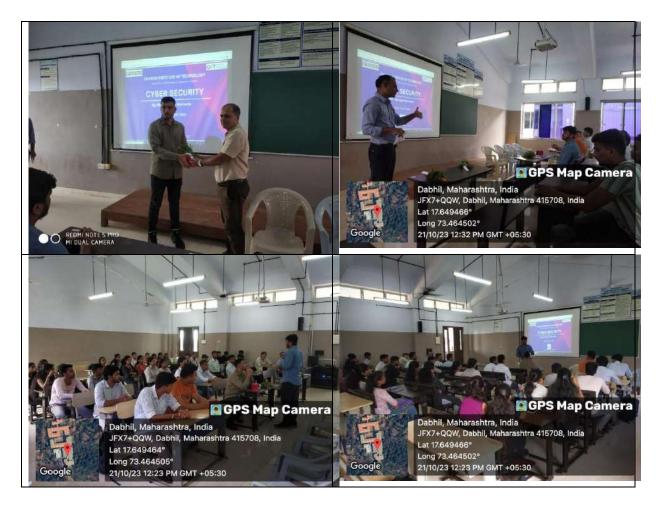

## Report On Seminar of Cyber Security

The department of E&TC has successfully conducted offline Seminar on 'Cyber Security'. The following are the details of the same.

Date- 21/10/2023

Time: - 12.00 pm to 02.00 pm

Venue: - BE classroom

Name of the resource Person: - Mr. Shreyas Karande.

Total No of students attended the seminar - 55 ( BE, TE and SE EXTC )

Name of the staff Co-coordinators:- Prof. S. N. Pandharkame & Prof. T.L. Iltapawar.

The resource person for this workshop was, 'Mr. Shreyas Karande' working as delivery specialist, IBM, Pune. He had explained about cyber security, OTP cracking, Phishing, and ethical hacking tools like SQL system, hacker one and Borp Suite.