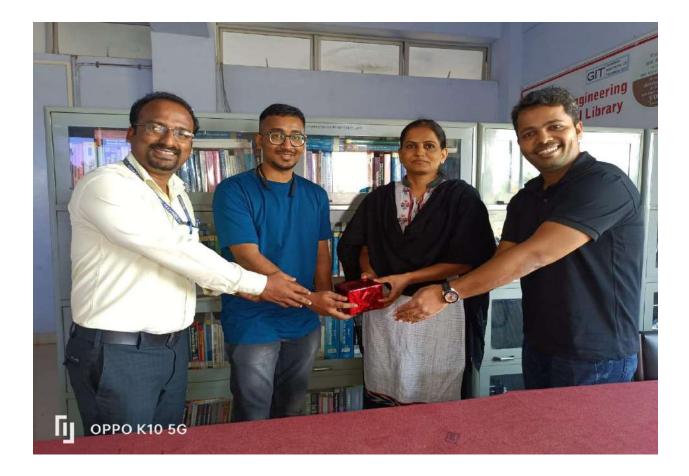

She shared college memories and her experiences with juniors. She interacted and cleared many students' doubts. Finally Dr.A.K.Mangore, HOD, Computer Engineering Department given votes of thanks with GIT's memento as a token of love to beloved Alumni.