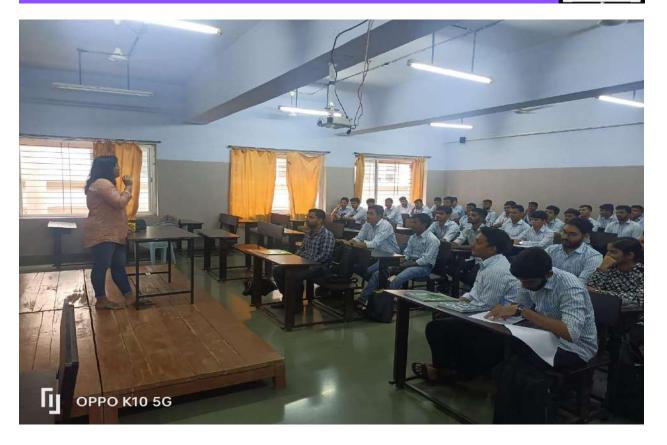

# **Topic: Guidance on Higher Studies in Foreign Universities**

Ms. NupuraDeshapande delivered a session on Higher Education in foreign Universities. Ms.NupuraDeshpande is an alumni of Computer Engineering Department and currently working in the UK as well as pursuing MS Post Graduation Degree from University of Salford, Manchester, UK. Alumni staff coordinator Prof.R.B.Pawar welcomes Alumni Ms. NupuraDeshpande along with her Mother and appreciated for her various achievements during engineering and after engineering education. She motivated students for higher education. She talked about various pros and cons of higher education in foreign universities. She added in her talk how to get scholarships, which are different scholarships available for Higher studies and job opportunities after higher education.

She shared college memories and her experiences with juniors. She interacted and cleared many students' doubts. Finally Dr.A.K.Mangore, HOD, Computer Engineering Department given votes of thanks with GIT's memento as a token of love to beloved Alumni.