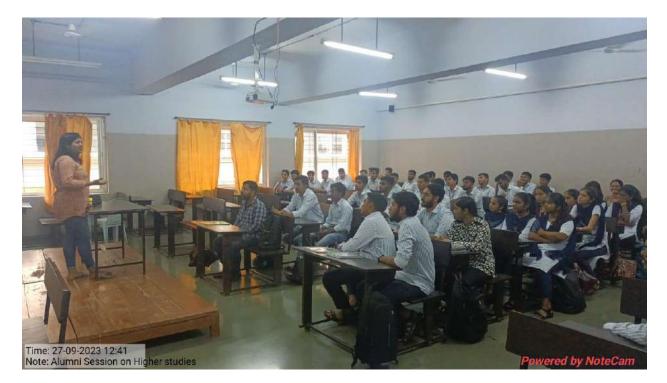

# **Topic: Guidance on Higher Studies in Foreign Universities**

Ms. NupuraDeshapande delivered a session on Higher Education in foreign Universities. Ms.NupuraDeshpande is an alumni of Computer Engineering Department and currently working in the UK as well as pursuing MS Post Graduation Degree from University of Salford, Manchester, UK. Alumni staff coordinator Prof.R.B.Pawar welcomes Alumni Ms. NupuraDeshpande along with her Mother and appreciated for her various achievements during engineering and after engineering education. She motivated students for higher education. She talked about various pros and cons of higher education in foreign universities. She added in her talk how to get scholarships, which are different scholarships available for Higher studies and job opportunities after higher education.

She shared college memories and her experiences with juniors. She interacted and cleared many students' doubts. Finally Dr.A.K.Mangore, HOD, Computer Engineering Department given votes of thanks with GIT's memento as a token of love to beloved Alumni.