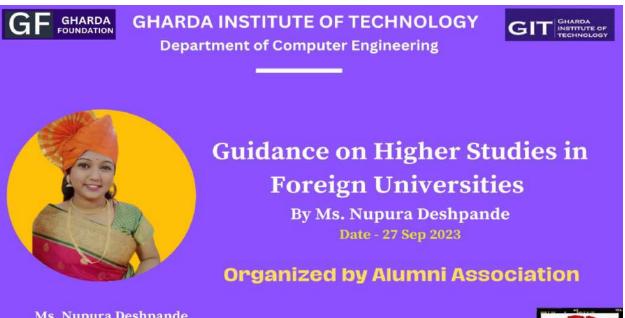

# Alumni Interaction Activity.

Name of Alumni: Ms.Nupura Deshpande (Alumni Batch 2021)

Date: 27/09/2023

# **Topic: Guidance on Higher Studies in Foreign Universities**

Ms. NupuraDeshapande delivered a session on Higher Education in foreign Universities. Ms.NupuraDeshpande is an alumni of Computer Engineering Department and currently working in the UK as well as pursuing MS Post Graduation Degree from University of Salford, Manchester, UK. Alumni staff coordinator Prof.R.B.Pawar welcomes Alumni Ms. NupuraDeshpande along with her Mother and appreciated for her various achievements during engineering and after engineering education. She motivated students for higher education. She talked about various pros and cons of higher education in foreign universities. She added in her talk how to get scholarships, which are different scholarships available for Higher studies and job opportunities after higher education.