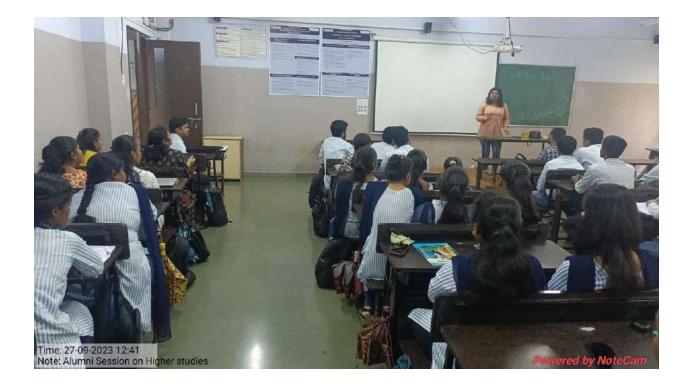

# **Topic: Guidance on Higher Studies in Foreign Universities**

Ms. NupuraDeshapande delivered a session on Higher Education in foreign Universities. Ms.NupuraDeshpande is an alumni of Computer Engineering Department and currently working in the UK as well as pursuing MS Post Graduation Degree from University of Salford, Manchester, UK. Alumni staff coordinator Prof.R.B.Pawar welcomes Alumni Ms. NupuraDeshpande along with her Mother and appreciated for her various achievements during engineering and after engineering education. She motivated students for higher education. She talked about various pros and cons of higher education in foreign universities. She added in her talk how to get scholarships, which are different scholarships available for Higher studies and job opportunities after higher education.

She shared college memories and her experiences with juniors. She interacted and cleared many students' doubts. Finally Dr.A.K.Mangore, HOD, Computer Engineering Department given votes of thanks with GIT's memento as a token of love to beloved Alumni.